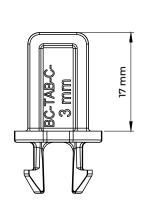

# **Technical** Data Sheet

BC-TAB-C-3mm H17 Circular Spacer Tab

#### **COMPONENTS**

The BC-TAB-C-3mm H17 is composed of 1 piece.

### **CHARACTERISTICS**

Weight: 0,003 kg Height: 17 mm