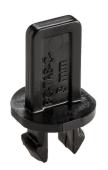

#### **COMPONENTS**

The BC-TAB-C-3mm H17 is composed of 1 piece.

### **CHARACTERISTICS**

Weight: 0,003 kg Height: 17 mm

#### **APPLICATIONS**

The circular spacer tabs, BC-TAB-C, are fixed by pressure on the BUZON<sup>®</sup> pedestals of the BC range. The spacer tabs regulate the spacing between the pavers, ensure alignment and free water drainage. These are circular and adapt perfectly to all forms of paver and allow the installation of terraces with geometric patterns.