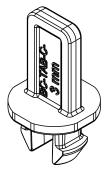

# **Technical** Data Sheet

BC-TAB-C-3mm H17 Circular Spacer Tab

#### **COMPONENTS**

The BC-TAB-C-3mm H17 is composed of 1 piece.

### **CHARACTERISTICS**

Weight: 0,003 kg Height: 17 mm

#### **APPLICATIONS**

The circular spacer tabs, BC-TAB-C, are fixed by pressure on the BUZON<sup>®</sup> pedestals of the BC range. The spacer tabs regulate the spacing between the pavers, ensure alignment and free water drainage. These are circular and adapt perfectly to all forms of paver and allow the installation of terraces with geometric patterns.

The accessory is available for applications with various outdoor finishes, such as granite stone pavers, wood/ composite tiles, ceramic tiles and fibreglass or metal grating panels.