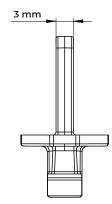

# **Technical** Data Sheet

BC-TAB-C-3mm H17 Circular Spacer Tab

### **CHARACTERISTICS**

Weight: 0,003 kg Height: 17 mm