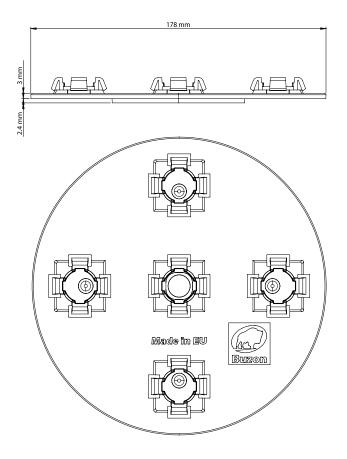

### **CHARACTERISTICS**

Weight: 0,082 kg

Additional height: **3 mm**Diameter: **178 mm** 

#### **APPLICATIONS**

**U-FIX-PLATE 5** is required for fixing the joists on the BUZON pedestals. The kit is compatible with all the ranges. With the PB and BC ranges, you need to use the **Rack Plug Large** to fix the kit. With the DPH pedestals, you need to use the **Rack Plug Medium**.