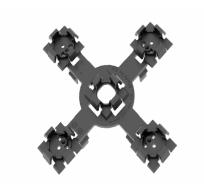

## **Data Sheet-PB**

PB-KIT-2 Joist fastener

## **COMPOSITION**

PB-KIT-2 is made up of one piece.

## **APPLICATIONS**

The PB-KIT-2 support for joists is used to fasten together the joists on the BUZON pedestals from the PB range. The kit is simply pressed onto the pedestal.

This accessory is available for our UBRS aluminium joist system for various exterior finishes, such as ceramic tiles and wood/composite decks.