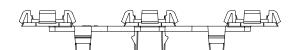

## **Data Sheet-PB**

PB-KIT-2 Joist fastener

## **APPLICATIONS**

The PB-KIT-2 support for joists is used to fasten together the joists on the BUZON pedestals from the PB range. The kit is simply pressed onto the pedestal.

This accessory is available for our UBRS aluminium joist system for various exterior finishes, such as ceramic tiles and wood/composite decks.