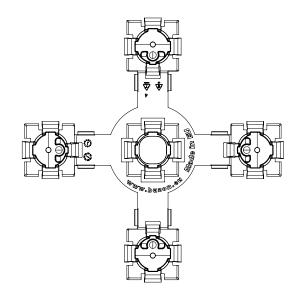

## **Data Sheet-PB**

PB-KIT-2 Joist fastener

## **APPLICATIONS**

The PB-KIT-2 support for joists is used to fasten together the joists on the BUZON pedestals from the PB range. The kit is simply pressed onto the pedestal.

This accessory is available for our UBRS aluminium joist system for various exterior finishes, such as ceramic tiles and wood/composite decks.